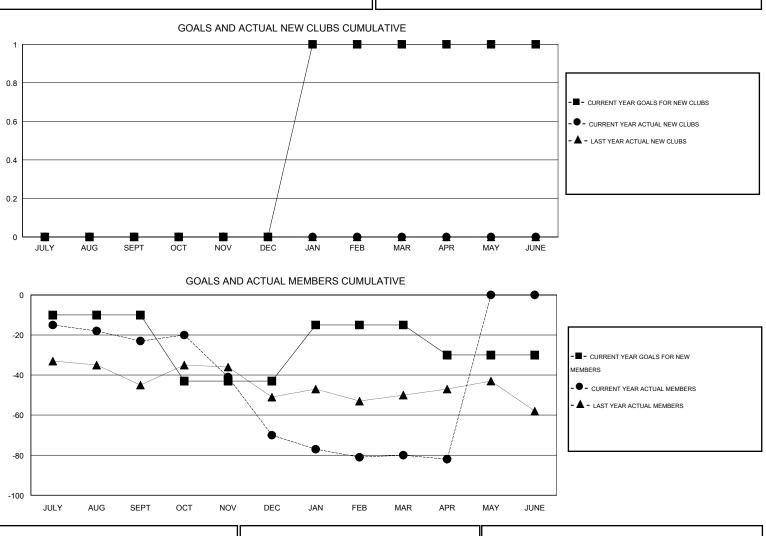

9

## GMT: THOMAS MATNEY

0

0

1

0

0

0

LOCATION MICHIGAN  $\mathsf{GMT} \; \mathsf{CA} \; 1$ Clubs Members RESULTS FOR 2015-2016 RESULTS FOR 2015-2016 NEW CLUB NEW CLUBS DROPPED NET NEW MEMBER CHARTER AND DROPPED NET QUARTER GOAL CLUBS GAIN/LOSS GOAL NEW MEMBERS MEMBERS GAIN/LOSS ADDED 0 0 0 0 -10 13 36 -23 JULY/AUG/SEPT 0 0 2 -2 -33 22 69 -47 OCT/NOV/DEC

JAN/FEB/MAR

APR/MAY/JUNE

28

-15

17

7

| DROPPED CLUBS: 2 |     | 24 CLUBS OF 45 ADDED 1 OR MORE<br>NEW MEMBERS | GENDER DISTRIBUTION   |              |     |
|------------------|-----|-----------------------------------------------|-----------------------|--------------|-----|
|                  |     |                                               | MALE                  | 790 (70.22%) |     |
|                  |     |                                               | FEMALE                | 335 (29.78%) |     |
| DROPPED MEMBERS  |     |                                               |                       |              |     |
| DECEASED         | 20  | ASSESSMENT DATA                               |                       |              | 200 |
| CLUB CANCELLED   | 9   |                                               |                       |              | 269 |
| OTHER            | 112 |                                               |                       |              | 132 |
| TOTAL            | 141 |                                               | NON-HEAD OF HOUSEHOLD |              | 137 |